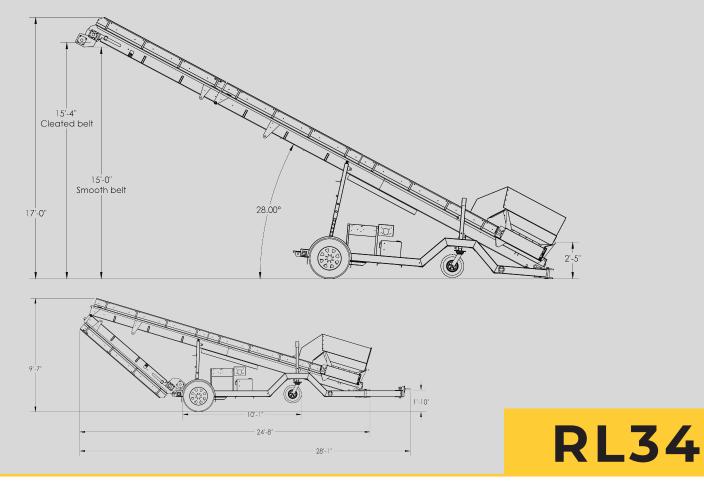

## Feed Conveyor:

- Heavy-Duty Abrasive & Impact Resistant Belt
- · 36" Feed Belt [Smooth or Cleated]
- Hydraulically Powered
- Height Adjustable

# Weight & Dimensions:

\*Specifications may vary upon options/packages

Tow Weight • Approx. 10,000 lbs

Tow Length · 28' 1"

**Operational Length** · 34'

Tow Width · 102"

Tow Height · 9' 7"

**Operational Clearance Height** · 16' 1.5" @ 30 Degrees | 15' @ 28 Degrees