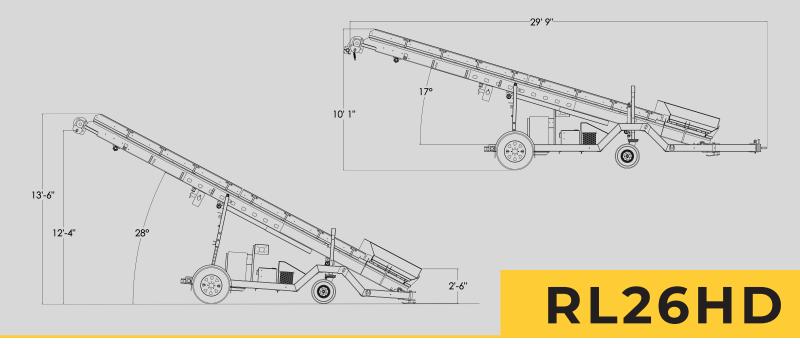

# Weight & Dimensions:

\*Specifications may vary upon options/packages

Tow Weight • Approx. 10,520 lbs

Tow Length · 29' 9"

**Operational Length** · 26'

Tow Width · 100"

Tow Height · 10' 1"

**Operational Clearance Height** • 12' 4" @ 28 Degrees